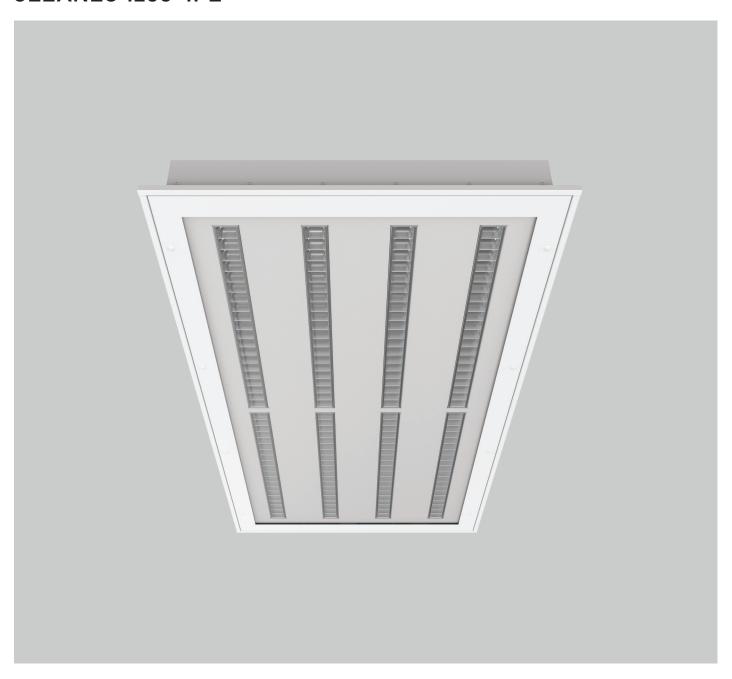

## **CLEANEO 1200 4PL**

Rectangular recessed cleanroom luminaire for modular or plasterboard ceiling type. Diffusor-clear tempered glass and parabolic louver optics. Top quality SMD LED modules with colour consistency MacAdams 3, extensive portfolio of lumen ranges, CCTs and spectra. Variety of drivers: standard EVG on/off, DALI, TW DT8 on request. Mounting into modular or plasterboard (GK) type of ceiling. Body is made of aluminium and steel. Standard colour RAL 9003M antibacterial paint, other colours on reguest. Variety of lumen outputs and drivers allows to use this luminaire in different types of lighting projects. Luminous flux & Luminaire Power tolerance up to 10%. System power consumption depends on components used. Luminous efficacy depends on type of LED's, electronics, optics and diffusor. The most up to date technical parameters can be found on our website and in database of LDT files.

## **CLEANEO 1200 4PL**

Mounting: Recessed mounting into modular or plasterboard ceiling

**Body material:** Steel and aluminium

**Colour:** Standard white RAL 9003, other RAL colours on request

**Lumen output:** Standard up to 17.600 lm, any other on request

Beam angle: All types available in our LDT file database

Diffuser: Clear glass

Warranty: 5 Years standard warranty

CLEANEO 1200 4PL modular ceiling luminaire CLEANEO 1200 4PL GK plasterboard ceiling luminaire